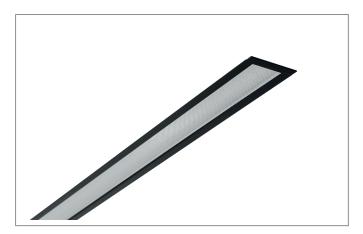

#### Tender

LED recessed profile BIRO40, Rectangular. Ceiling installation by cross-lot screwdriver using Ph2. Ceiling cut-out L x W 1148 x 45 mm, Installation depth 110 mm, Length 1.158 mm, Width 59 mm, Weight 2,350 kg, with rotattionssymmetrical, deep, wide distributed light intensity. optimal light distribution due to a microprismatic cover. Luminous flux 1.430 lm, UGR < 19, Power 17,9 W, System Efficiency 80 lm/W, Light colour warm white, Correlated color temprature (CCT) 3.000 K, Colour rendering index CRI > 90, Rated life time L70/B50 at 25 °C: 60000 h, Rated life time L80/B50 at 25 °C: 60000 h, Housing material: Aluminium / Acrylic, Colour: White, Permissible ambient temperature (ta): -20 °C - +25 °C, Protection class (EN 61140): I, Degree of protection (DIN EN 60529): IP20. With electronic driver, on/off switchable. This product complies to the fundamental requirements of the applicable EU rules and to the Product Safety law and is CE marked.