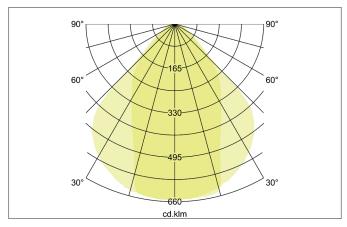

## BIRO40 LED recessed profile BIRO40

Article no. 77003073

Light. For Generations.

| Lighting technology |               |
|---------------------|---------------|
| Colour temperature  | 3000 K        |
| Light colour        | White         |
| Light output        | Direct        |
| Luminous flux       | 1,430 lm      |
| System efficiency   | 80 lm/W       |
| McAdam-Step         | McAdam-Step 3 |
| Colour rendering    | CRI > 90      |
| Reflector           | Without       |
| Beam angle          | 80 °          |
| Glare evaluation    | UGR < 19      |
| Light sharing       | Symmetric     |