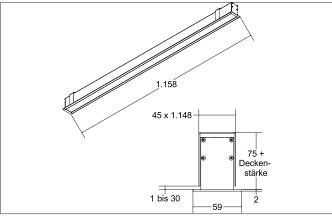

#### Tender

LED recessed profile BIRO40, Rectangular. Ceiling installation by cross-lot screwdriver using Ph2. Ceiling cut-out L x W 1148 x 45 mm, Installation depth 110 mm, Length 1.158 mm, Width 59 mm, Weight 2,350 kg, with rotattionssymmetrical, deep, wide distributed light intensity. optimal light distribution due to a microprismatic cover. Luminous flux 1.430 lm, UGR < 19, Power 17,9 W, System Efficiency 80 lm/W, Light colour warm white, Correlated color temprature (CCT) 3.000 K, Colour rendering index CRI > 90, Rated life time L70/B50 at 25 °C: 60000 h, Rated life time L80/B50 at 25 °C: 60000 h, Housing material: Aluminium / Acrylic, Colour: White, Permissible ambient temperature (ta): -20 °C - +25 °C, Protection class (EN 61140): I, Degree of protection (DIN EN 60529): IP20. With electronic driver, on/off switchable. This product complies to the fundamental requirements of the applicable EU rules and to the Product Safety law and is CE marked.

| Article data       |                             |
|--------------------|-----------------------------|
| Article no.        | 77003073                    |
| GTIN               | 4251433933700               |
| Series name        | BIRO40                      |
| Short description  | LED recessed profile BIRO40 |
| Material           | Aluminium / Acrylic         |
| Colour             | White                       |
| Type of surface    | Glossy                      |
| Shape              | Rectangular                 |
| Built-in width     | 45 mm                       |
| Built-in length    | 1148 mm                     |
| Installation depth | 110 mm                      |
| Length             | 1,158 mm                    |
| Width              | 59 mm                       |
| weight             | 2.350 kg                    |