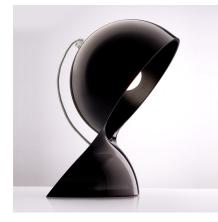

# Dalù Black

Vico Magistretti

IP20 🔲 🛞 🔠 🔘 🔸

## DESCRIPTION

This is a re-edition of the luminaire from the sixties designed by Vico Magistretti, Dalù expresses the spirit of our times. It is available in various colours and finishes, though retaining its unmistakable original design. The lamp is composed of a body made of moulded thermoplastic material.

### FEATURES

- Article Code: 1466030A
- Colour: Black
- Installation: Table
- Material: polycarbonate
- Series: Design Collection
- Environment: Indoor
- Area contract: Residential
- Emission: Direct
- design by: Vico Magistretti