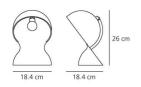

## DIMENSIONS

- Length: cm 18.4
- Width: cm 18.4
- Height: cm 26
- Impact Resistance: N.D.
- Glow Wire Test: N.D.°