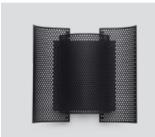

## Butterfly perforated

Butterfly perforated white - *Item no. 324* 

Butterfly perforated brass - *Item no. 325* 

Butterfly perforated dark green – *Item no. 326* 

Butterfly perforated black – *Item no. 32*7

Butterfly perforated aluminium – *Item no. 32*8