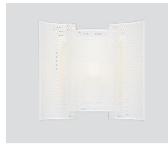

## Butterfly perforated

Butterfly perforated white - *Item no. 324* 

Butterfly perforated brass - *Item no. 325* 

Butterfly perforated dark green – *Item no. 326* 

Butterfly perforated black – *Item no. 32*7