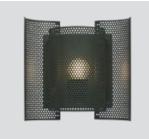

## Butterfly perforated

Butterfly perforated white - *Item no. 324* 

Butterfly perforated brass - *Item no. 325* 

Butterfly perforated dark green – *Item no. 326* 

Butterfly perforated black – *Item no. 32*7