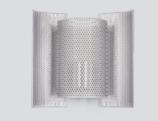

## Butterfly perforated

Butterfly perforated white - *Item no. 324* 

Butterfly perforated brass - *Item no. 325* 

Butterfly perforated dark green – *Item no. 326* 

Butterfly perforated black – *Item no. 32*7

Butterfly perforated aluminium – *Item no. 32*8

## Product type: Wall lamp Design: Sven I. Dysthe, 1964 Shade material: Steel, brass or aluminium Shade colour: White, black, dark green, brushed brass or brushed aluminium Body material: Steel Body colour: White, black, dark green, brass or steel Wire: White silk (white version), black silk (brass, black, aluminium and dark green versions), 190 cm Switch: Detachable pull string switch (on/off) Bulb: E27, Max. 60 W Voltage: 220V - 240V ~ 50/60Hz Net weight: 1.2 kg (white, black, brass and dark green versions), 0,8 kg (aluminium version) Minimum order size: 2 Spare part available: Wall bracket