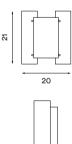

o. 325* 



Butterfly perforated dark green – *Item no. 326* 



Butterfly perforated black – *Item no. 32*7



Butterfly perforated aluminium – *Item no. 32*8

## Product type: Wall lamp Design: Sven I. Dysthe, 1964 Shade material: Steel, brass or aluminium Shade colour: White, black, dark green, brushed brass or brushed aluminium Body material: Steel Body colour: White, black, dark green, brass or steel Wire: White silk (white version), black silk (brass, black, aluminium and dark green versions), 190 cm Switch: Detachable pull string switch (on/off) Bulb: E27, Max. 60 W Voltage: 220V - 240V ~ 50/60Hz Net weight: 1.2 kg (white, black, brass and dark green versions), 0,8 kg (aluminium version) Minimum order size: 2 Spare part available: Wall bracket



## Dimensions and light direction:





10

.... LED – 11 W