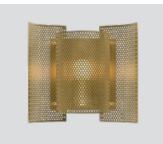

## Butterfly perforated

Butterfly perforated white - *Item no. 324* 

Butterfly perforated brass - *Item no. 325* 

Butterfly perforated dark green – *Item no. 326* 

Butterfly perforated black – *Item no. 32*7