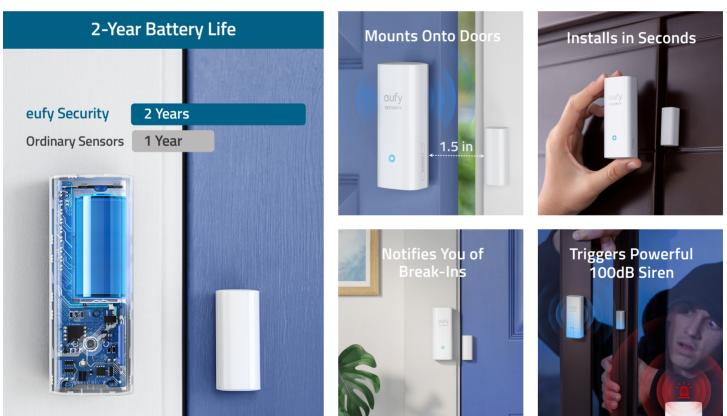

## eufy Security Entry Sensor

- Easy to install and 2-year battery life for hassle-free ownership
- Sends you notifications when your door or window is forced open
- Triggers intruder-siren on HomeBase when trespassers enter your home