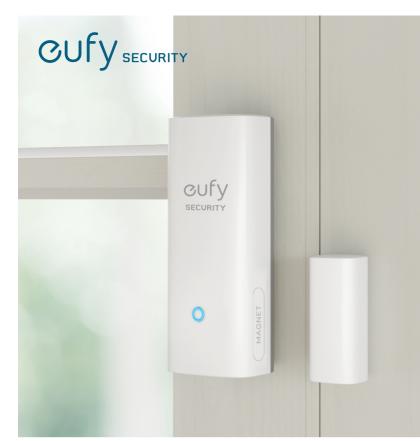

## eufy Security Entry Sensor

- Easy to install and 2-year battery life for hassle-free ownership
- Sends you notifications when your door or window is forced open
- Triggers intruder-siren on HomeBase when trespassers enter your home