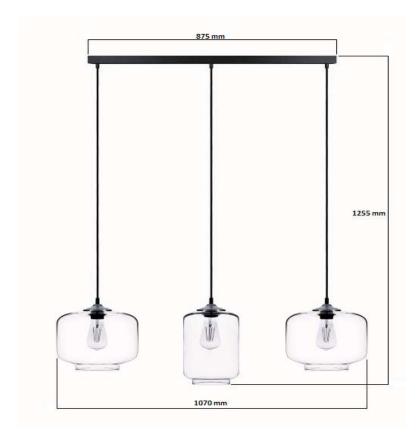

## LW-L3L-2056

Suspended lamp with a glass shade, intended for rooms. Electric hangers included.

## **Materials:**

- steel ceiling base
- glass shade (3 x clear)
- 3 x socket E27

**Installation:** Suspended

Power: 230 V

Dimensions:

h (shade) - 200 / 255 / 200 d (shade) - 250 / 170 / 250

hmax - 1255

| Electrical Data       |                   |
|-----------------------|-------------------|
| Light source          | LED; E27 max 60W  |
| Voltage rating        | 220240 V; 5060 Hz |
| Light source included | No                |