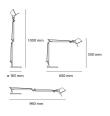

#### **DIMENSIONS**

Length: cm 60Height: cm 50

Max Extension Height: cm 100Max Extension Length: cm 96

- Glow Wire Test: 750°