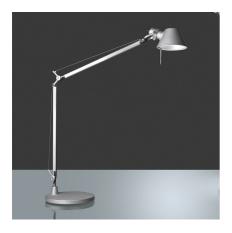

# Tolomeo Midi Table LED 2700K Aluminum - Body Lamp

Michele De Lucchi, Giancarlo Fassina

**IP**20 **®** 

#### **DESCRIPTION**

Table lamp, extension of the range of the Tolomeoseries. Maintaining the reduced dimensions of the diffuser of the Tolomeomicro, it increases the power to 9W and extends the dimensions of the structure and arms enabling it to be used on work tables and desks. The code is referred to the body lamp only

### **FEATURES**

Article Code: A0151W00Colour: AluminiumInstallation: Table

Material: aluminium, steelSeries: Design Collection

- design by: Michele De Lucchi, Giancarlo Fassina