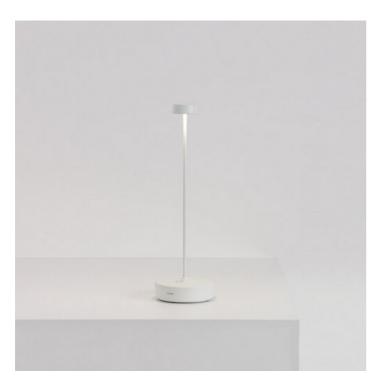

## Swap \_table

Swap is a battery-operated, portable and rechargeable table lamp. It has a contact charging base and dimmer touch control. It can also be customised choosing from a range of glass lampshades or a fabric "handkerchief", which are attached to the top of the lamp with a suction cap.

# Swap \_table