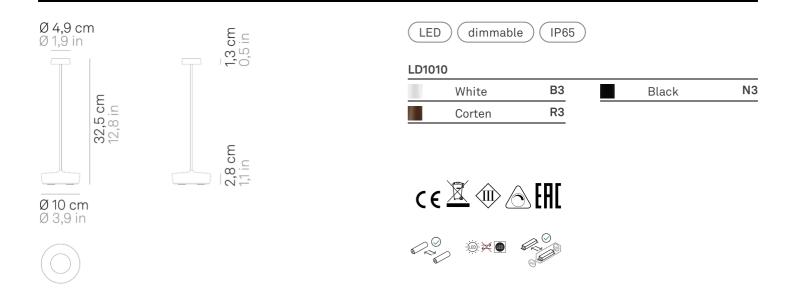

## Lighting specifications

| source            | LED          |
|-------------------|--------------|
| type              | SMD          |
| total power       | 2,0 W        |
| power LED         | 1,4 W        |
| color temperature | 2700 K       |
| lumen lamp        | 183 lm       |
| lumen LED         | 267 lm       |
| beam angle        | 100°         |
| CRI               | > 90         |
| class             | С            |
| dimmer            | TOUCH DIMMER |

#### **Electrical specifications**

| voltage           | 100-240V                                                   |
|-------------------|------------------------------------------------------------|
| frequency         | 50/60 Hz                                                   |
| input             | 100-240V                                                   |
| output            | 5 Vdc max 1A                                               |
| batteria          | batteria a pacchetto li-lon 1 cella<br>mod.18650 2600 ma/h |
| autonomia         | 13 h.                                                      |
| tempo di ricarica | 6 H.                                                       |

## LD1010RB

Ø 7.5 cm •1.3 cm •IP20

NO

nero

The company reserves the right to modify product specifications. For more information visit www.zafferanoitalia.com