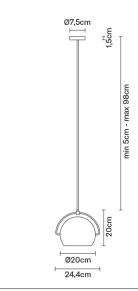

# : Fabbian

## **BELUGA WHITE** D57A2101

### Marc Sadler

ł



Description Pendant lamp with polished chrome-plated structure. Adjustable polished white blown glass diffuser.

#### Dimensions



Voltage 220-240V

Socket 1xE27

#### Light source and alternative bulbs cod. A10234C01

E27 1x13W - LED Max Watt. 150W Material

Glass - Metal

Available diffuser colours White

Available structure colours

Chrome

#### In the same family



wall/ceiling

Not included accessories Bulb

Weight Lamp Net: 1.26 kg

Packaging Gross weight: 2.36 kg Volume: 0.098 m<sup>3</sup> Number of boxes: 1

Specs



Multiple Track pendant Spot on track

Fabbian s.r.l. | via Santa Brigida 50, 31023 Castelminio di Resana (TV) Italy | tel. +39 0423 4848 | fax +39 0423 484395 | www.fabbian.com | info@fabbian.com

s and technical data have to be considered as purely indicative. While maintaining the basic characteristics of the product, the manufacturer reserves the right to make modificatio Pictures, descrip