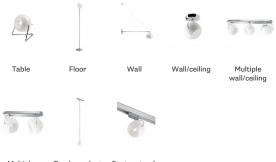

#### In the same family

wall/ceiling

Not included accessories Bulb

Weight Lamp Net: 1.26 kg

Packaging Gross weight: 2.36 kg Volume: 0.098 m<sup>3</sup> Number of boxes: 1

Specs

Multiple Track pendant Spot on track