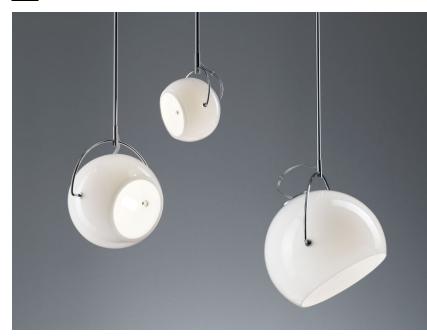

### Marc Sadler

ł

Description Pendant lamp with polished chrome-plated structure. Adjustable polished white blown glass diffuser.