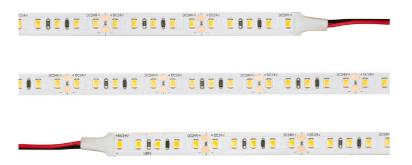

# **Product description**

Ultra-long lengths per connection. Transistors protect each LED diode against voltage drop and provide a smoother light from connection to an endpoint over longer lengths. Max length per connection: 30 meters.

Transistors protect each LED against voltage drop and provides a smoother light from connection to an endpoint over longer lengths

Max length pr. connection: 30 meters

120 LEDs per meter make it easier to create a smooth light line in most installations

Suitable for most installations such as direct, design and backlight With double-sided 3M 300LSE tape, the strip is versatile and easy to install

Should be placed in profile for cooling, this to ensure longevity