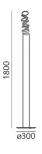

# Decomposé Light Floor - Red

## Atelier Oï



### **⊕** (€



#### **LUMINAIRE**

- Watt: **45W** 

- Delivered lumens output: 3564lm

CCT: 3000KCRI: 90

#### **DESCRIPTION**

"The projected light is broken down on each ring, light rays come to life in a scenic dance, made of shadows circulating around the central heart." Atelier  $0\hat{l}$ 

#### PRODUCT CODE: DOI4600D16

#### **FEATURES**

- Article Code: DOI4600D16

Colour: Red
Installation: Floor
Material: Aluminium
Series: Design Collection
Environment: Indoor
design by: Atelier Oï

#### **DIMENSIONS**

- Height: cm 180

- Base Diameter: cm 30

#### **SOURCES INCLUDED**

- Category: **Led** 

- Number: 1

- Watt: **45W** 

- Color temperature (K): 3000K

- CRI: 90