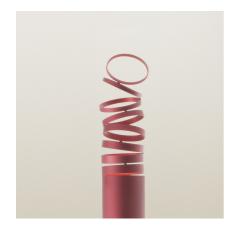

# Decomposé Light Floor - Red

#### **DESCRIPTION**

"The projected light is broken down on each ring, light rays come to life in a scenic dance, made of shadows circulating around the central heart." Atelier  $0\hat{l}$ 

#### **FEATURES**

- Article Code: DOI4600D16

Colour: Red
Installation: Floor
Material: Aluminium
Series: Design Collection
Environment: Indoor
design by: Atelier Oï