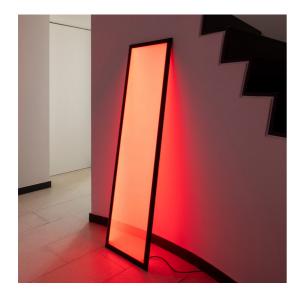

#### **DESCRIPTION**

Discovery floor is brought to the essential. The technological innovation applied to the emitting surface enclosed by a black frame becomes the only element that constitutes this floor lamp. The dimensions are re-proportioned with respect to the suspended versions so that it can fit perfectly into any environment simply by leaning freely against the walls in an inclined position.