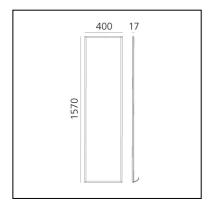

# Discovery Floor - RGBW

# Ernesto Gismondi



**IP**20



### LUMINAIRE

Watt: 55WDelivered lumens output: RGB 1036lm White

- **1817lm** - CRI: **90** 

#### **DESCRIPTION**

Discovery floor is brought to the essential. The technological innovation applied to the emitting surface enclosed by a black frame becomes the only element that constitutes this floor lamp. The dimensions are re-proportioned with respect to the suspended versions so that it can fit perfectly into any environment simply by leaning freely against the walls in an inclined position.

PRODUCT CODE: 2041030APP

#### **FEATURES**

- Article Code: 2041030APP

Colour: BlackInstallation: Floor

- Material: Technopolymer, aluminium

Series: Design Collectiondesign by: Ernesto Gismondi

#### **DIMENSIONS**

Length: cm 40Width: cm 1.7Height: cm 157

## **SOURCES INCLUDED**

- Categor