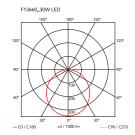

MountingCeilingEnvironmentIndoorWeight5'8 Kg

Light sources available

108 x LED module 45W 2700K 2623lm CRI95 [i]

**Emergency** Without

**Switching** Dimming PUSH DIM

Voltage220-240VPower30WBatteryNoSupply includedYes