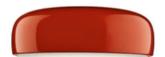

## **Smithfield Ceiling Pro**

by Jasper Morrison , 2009

Ceiling-mounted lamp providing direct light. Aluminium body. Available in gloss black, white, matt black, red, green or MUD. Injection-moulded opalescent methacrylate diffuser. Steel wall and ceiling attachment.

Materials Aluminum, Methacrylate

Colors

F1366035 - Red
F1366039 - Green
F1366030 - Matt Black
F1366031 - Glossy Black
F1366009 - White

F1366021 - Mud