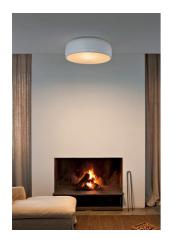

## **Smithfield Ceiling Pro**

by Jasper Morrison , 2009

Ceiling-mounted lamp providing direct light. Aluminium body. Available in gloss black, white, matt black, red, green or MUD. Injection-moulded opalescent methacrylate diffuser. Steel wall and ceiling attachment.