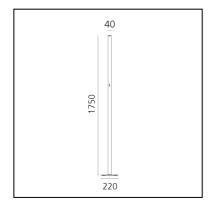

#### **DIMENSIONS**

Height: cm 175
Diameter: cm 4
Base Length: cm 20
Base Width: cm 20
Impact Resistance: N.D.

- Glow Wire Test: **750°** 