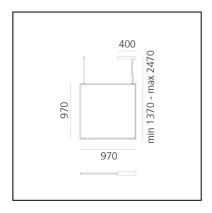

### DIMENSIONS

- Length: cm 97
- Width: cm 1.7
- Height: cm 97
- Max Height from ceiling: cm 247