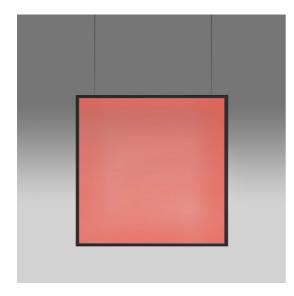

# Discovery Space Square - RGBW -Bronze - App Compatible

Ernesto Gismondi

IP20 🛓 🔣 🧲 Dimmerable: +O-

# DESCRIPTION

Discovery is an unobtrusive, utterly absent and immaterial element. Its volume is only perceived when switched on, thanks to the light that outlines the central emitting surface. The result is a uniform light, ideal for working environments. The company's great optoelectronic skills, combined with a thorough culture of design and with technological know-how, produces a perfectly all-purpose and surprising solution, which translates innovation into emotional perception.