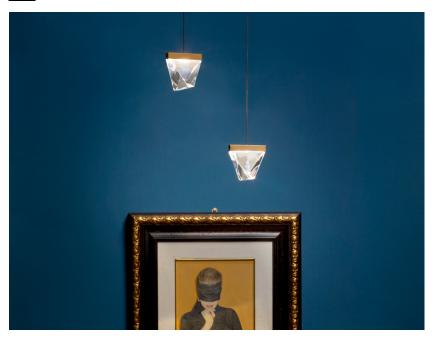

## F41A0176

Formidable Studio & Desall

#### Description

Pendant lamp with crystal diffuser. Bronze painted aluminium structure.

#### Material

Crystal - Aluminium

#### Available diffuser colours

Transparent

# Available structure colours

Bronze

Other colours available