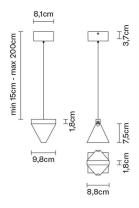

# :Fabbian

### TRIPLA

## F41A0176

Formidable Studio & Desall





#### Description

Pendant lamp with crystal diffuser. Bronze painted aluminium structure.



#### **Dimensions**



Voltage 220-240V

#### Dimmable LED

PUSH 1..10V

#### Light source and alternative bulbs

LED 1x4.3W-3000K 350lm Cri 80+

#### Material

Crystal - Aluminium

#### Available diffuser colours

Transparent

# Available structure colours

Bronze

Other colours available

#### Included accessories

LED

Dimmable electronic driver

#### Weight Lamp

Net: 0.91 kg

#### Packaging

Gross weight: 0.98 kg Volume: 0.004 m³ Number of boxes: 1

#### Specs

EAC

IP40

#### In the same family