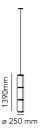

## Noctambule Suspension 3 Low Cylinder

by Konstantin Grcic, 2019

Hanging lamps consisting of interconnecting glass modules reaching a length of 3,2 mt. (126.77") with 4 mt. (157.48") suspended power cable. Cylindrical and semi-spherical transparent blown glass structure, suspended die cast aluminium ring connector, hydroformed steel internal lateral arm and injection moulded optical opal silicone outer ring diffusers. The power supply unit within the ceiling rose can be used as a dimmer to adjust the light intensity by 10% to 100% in either direction by means of the 0-10/1-10V, PUSH, DALI control.

Cord Length 4000 mm

Materials Blown crystal, Die-cast aluminum

**Colors** F0276000 - Black

CE F 20 1P 1