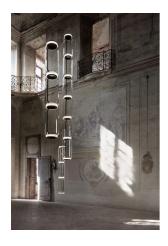

## Noctambule Suspension 3 Low Cylinder

by Konstantin Grcic, 2019

Hanging lamps consisting of interconnecting glass modules reaching a length of 3,2 mt. (126.77") with 4 mt. (157.48") suspended power cable. Cylindrical and semi-spherical transparent blown glass structure, suspended die cast aluminium ring connector, hydroformed steel internal lateral arm and injection moulded optical opal silicone outer ring diffusers. The power supply unit within the ceiling rose can be used as a dimmer to adjust the light intensity by 10% to 100% in either direction by means of the 0-10/1-10V, PUSH, DALI control.