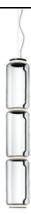

## Noctambule Suspension 3 Low Cylinder

by Konstantin Grcic, 2019

Hanging lamps consisting of interconnecting glass modules reaching a length of 3,2 mt. (126.77") with 4 mt. (157.48") suspended power cable. Cylindrical and semi-spherical transparent blown glass structure, suspended die cast aluminium ring connector, hydroformed steel internal lateral arm and injection moulded optical opal silicone outer ring diffusers. The power supply unit within the ceiling rose can be used as a dimmer to adjust the light intensity by 10% to 100% in either direction by means of the 0-10/1-10V, PUSH, DALI control.