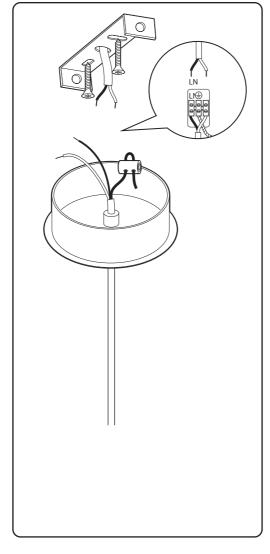

# MOUNTING THE TOP PART TO THE CEILING:

- CONNECT THE WIRE TO THE TERMINAL BLOCK
- WIRE L: LIVE
- WIRE N: NEUTRAL
- GROUNDING WIRE IN THE MIDDLE
- SLIDE THE CANOPY TO THE CEILING. TIGHTEN SCREWS.
- TIGHTEN THE CANOPY TO THE MOUNTING BRACKET