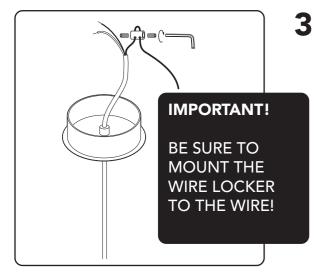

### **IMPORTANT!**

ALWAYS TURN OFF THE ELECTRICAL CURRENT BEFORE INSTALLING ANY FIXTURE!

MAKE SURE THE MOUNTING BRACKET IS FIRMLY FIXED.

2

4

5