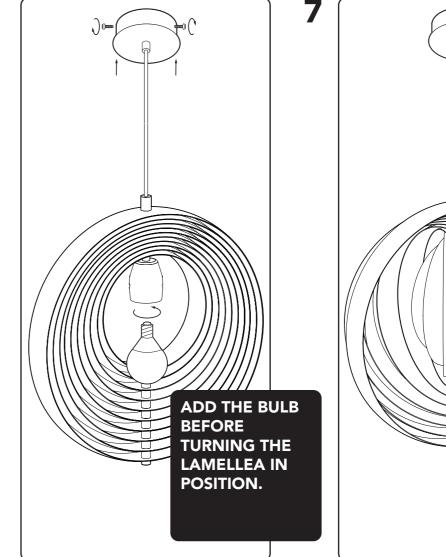

### **IMPORTANT!**

ALWAYS TURN OFF THE ELECTRICAL CURRENT BEFORE INSTALLING ANY FIXTURE!

MAKE SURE THE MOUNTING BRACKET IS FIRMLY FIXED.

2

4

5

# MOUNTING THE TOP PART TO THE CEILING:

- CONNECT THE WIRE TO THE TERMINAL BLOCK
- WIRE L: LIVE
- WIRE N: NEUTRAL
- GROUNDING WIRE IN THE MIDDLE
- SLIDE THE CANOPY TO THE CEILING. TIGHTEN SCREWS.
- TIGHTEN THE CANOPY TO THE MOUNTING BRACKET