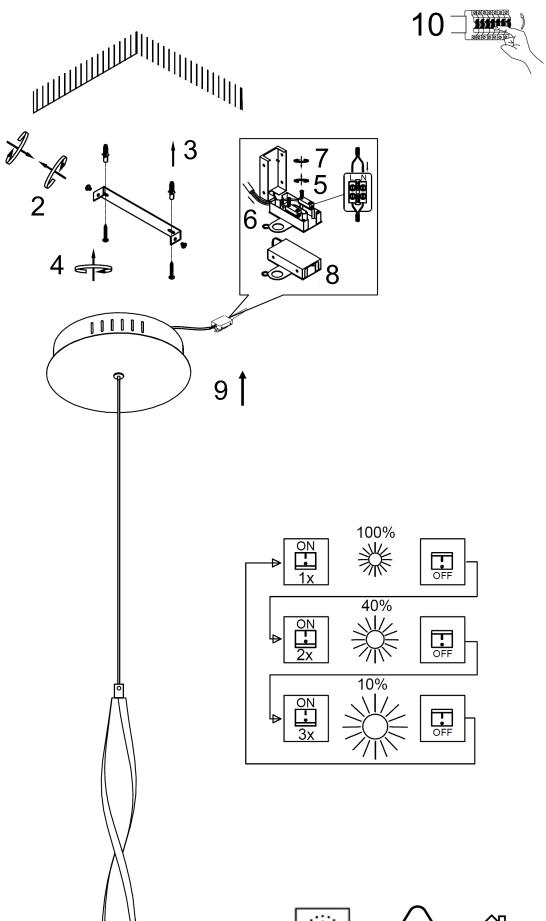

## ADDITIONAL INFORMATION:

• The fitting has a 'rise and fall ' mechanism to allow height adjustment. To shorten the fitting hold each wire in turn and gently push upwards to the desire height, the support wire will freely move into the ceiling can. If required the fitting can be lengthened back to the original height, push the small metal release pins, this will release the clamp and allow each support wire to become free to lengthen.