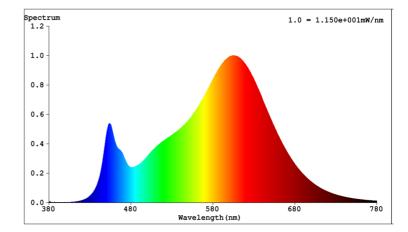

## **Technical data**

| Model                            | Strip                |
|----------------------------------|----------------------|
| Lamp type                        | LED not exchangeable |
| Lamp power per meter             | 8 W                  |
| Voltage type                     | DC                   |
| Beam angle                       | 120 °                |
| Rated life time L80/B10 at 25 °C | 50000 h              |
| Protection class                 | II                   |
| Colour of light                  | White                |
| Colour rendering index CRI       | 80-89                |
| Width                            | 10 mm                |
|                                  |                      |

| Mounting method           | Surface mounting/recessed mounting      |
|---------------------------|-----------------------------------------|
| Number of nodes per meter | 120                                     |
| Luminous flux per meter   | 500 lm                                  |
| Lamp voltage              | 24 - 24 V                               |
| Type of control gear      | LED operating device voltage-controlled |
| Degree of protection (IP) | IP20                                    |
| Max. system power         | 240 W                                   |
| Colour temperature        | 3000 - 3000 K                           |
| Power factor              | 0,95                                    |
| Height/depth              | 2 mm                                    |