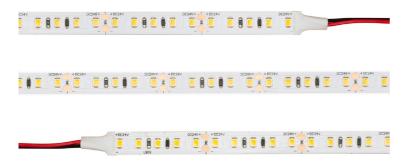

# **Product description**

Ultra-long lengths per connection. Transistors protect each LED diode against voltage drop and provide a smoother light from connection to an endpoint over longer lengths. Max length per connection: 30 meters.

Transistors protect each LED against voltage drop

and provides a smoother light from connection to an endpoint over longer lengths

Max length pr. connection: 30 meters

120 LEDs per meter make it easier to create a smooth light line in most installations

Suitable for most installations such as direct, design and backlight With double-sided 3M 300LSE tape, the strip is versatile and easy to install

Should be placed in profile for cooling, this to ensure longevity