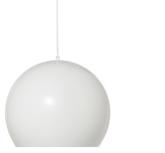

High resolution images: If you need high resolution images - see our images of this model <u>here</u>.

Instagram ready images. The correct format for Instagram images can be downloaded <u>here</u>.

Matt white: art.no. 100534 White fabric cord