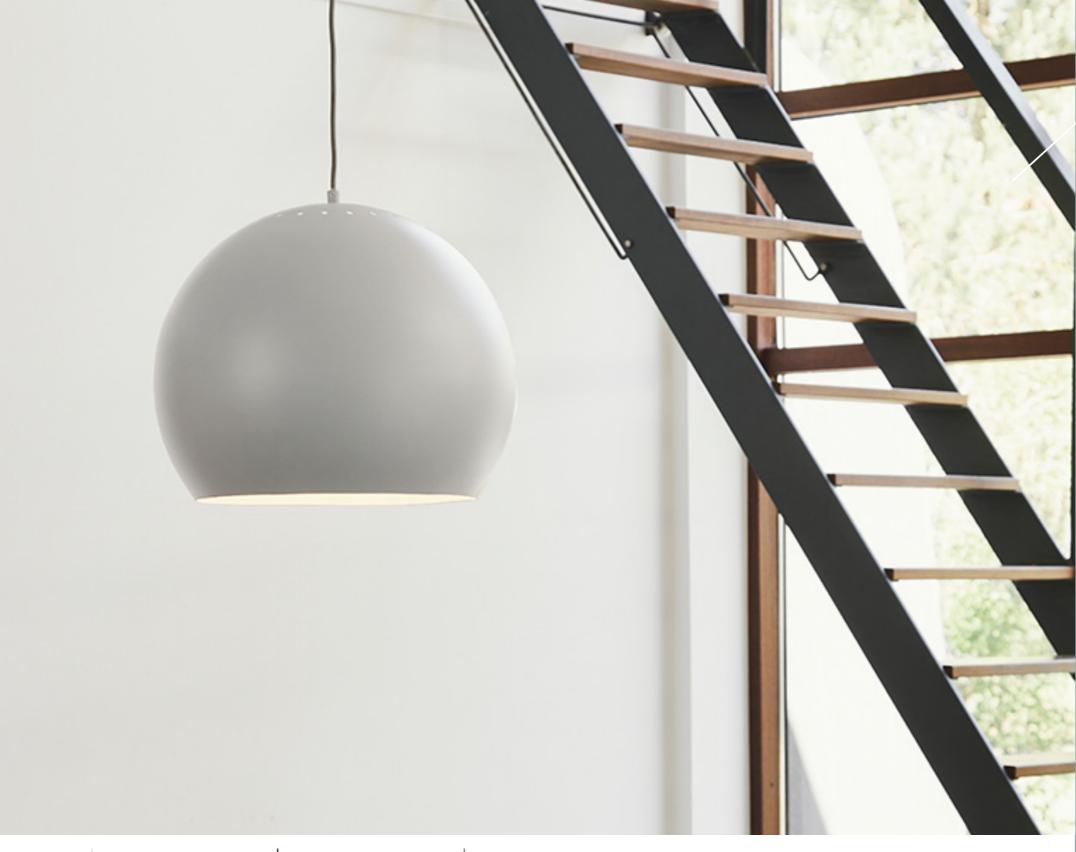

## BALL Designer: Benny Frandsen

## PENDANT Ø40 CM.

Ball Mega signifies weight and strength, but the lamp is actually light as a feather thanks to its light-weight material. The white lacquer on the inside gives optimum utilisation of the light source with excellent illumination under the lamp. On the outside, the colours matt black, matt medium-grey and matt white perfectly match current décor trends like matt wall colours, stone and heavy materials. The fabric cord comes in the same colour as the shade, giving the lamp an understated elegance.