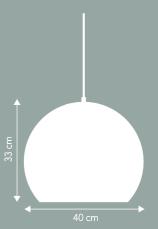

## PENDANT Ø40 CM.

Ball Mega signifies weight and strength, but the lamp is actually light as a feather thanks to its light-weight material. The white lacquer on the inside gives optimum utilisation of the light source with excellent illumination under the lamp. On the outside, the colours matt black, matt medium-grey and matt white perfectly match current décor trends like matt wall colours, stone and heavy materials. The fabric cord comes in the same colour as the shade, giving the lamp an understated elegance.