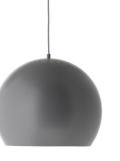

## BALL Designer: Benny Frandsen

## PENDANT Ø40 CM.

Ball Mega signifies weight and strength, but the lamp is actually light as a feather thanks to its light-weight material. The white lacquer on the inside gives optimum utilisation of the light source with excellent illumination under the lamp. On the outside, the colours matt black, matt medium-grey and matt white perfectly match current décor trends like matt wall colours, stone and heavy materials. The fabric cord comes in the same colour as the shade, giving the lamp an understated elegance.

Matt black: art.no. 100532 Black fabric cord

Matt grey: art.no. 100536 Grey fabric cord