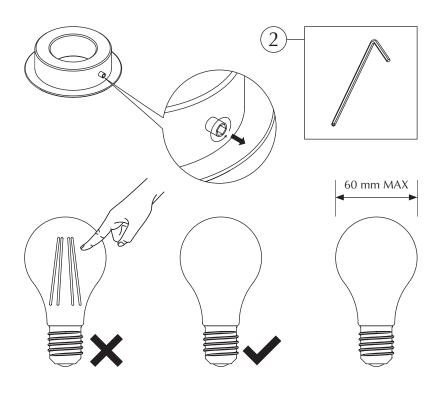

## **ASSEMBLY GUIDE**

To avoid shadows inside lampshade, do not use bulb with clear glass

Stands sold separately by UMAGE