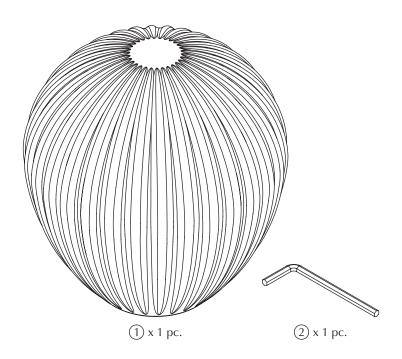

## **ASSEMBLY GUIDE**

To avoid shadows inside lampshade, do not use bulb with clear glass

Stands sold separately by UMAGE