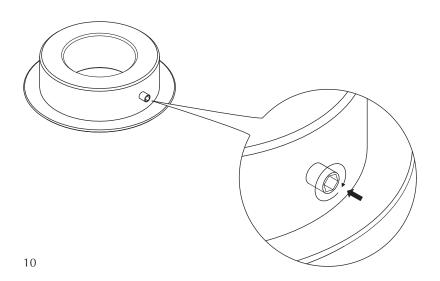

## **ASSEMBLY GUIDE**

To avoid shadows inside lampshade, do not use bulb with clear glass

Stands sold separately by UMAGE