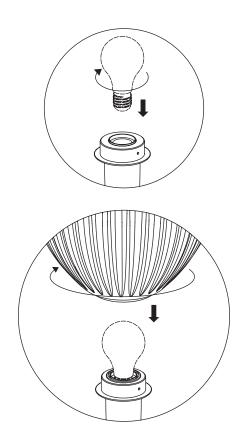

## **ASSEMBLY GUIDE**

To avoid shadows inside lampshade, do not use bulb with clear glass

Stands sold separately by UMAGE