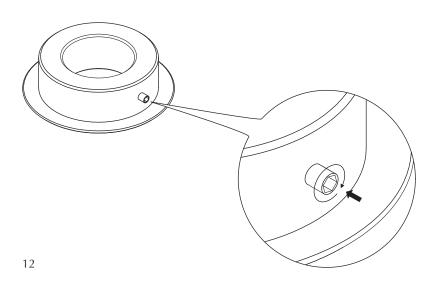

## **ASSEMBLY GUIDE**

To avoid shadows inside lampshade, do not use bulb with clear glass

Stands sold separately by UMAGE