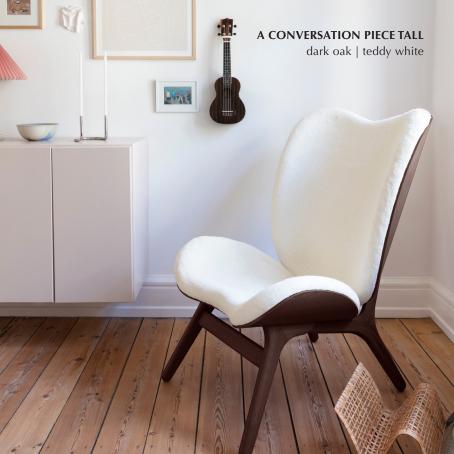

### DESIGNED BY LUIGI VITTORIO CITTADINI

" Around The World is inspired by the universe of the acknowledged author Jules Verne, representing one of the many means of transportation portrayed in his stories. "