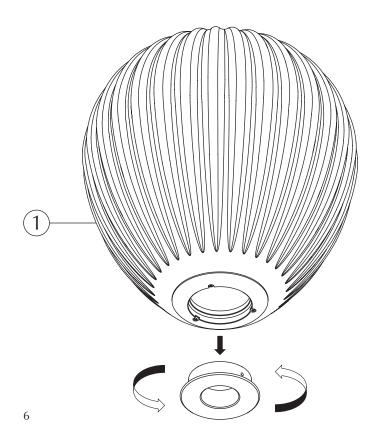

## **ASSEMBLY GUIDE**

To avoid shadows inside lampshade, do not use bulb with clear glass

Stands sold separately by UMAGE