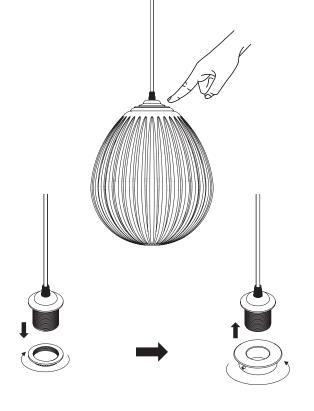

## **ASSEMBLY GUIDE**

To avoid shadows inside lampshade, do not use bulb with clear glass

Stands sold separately by UMAGE