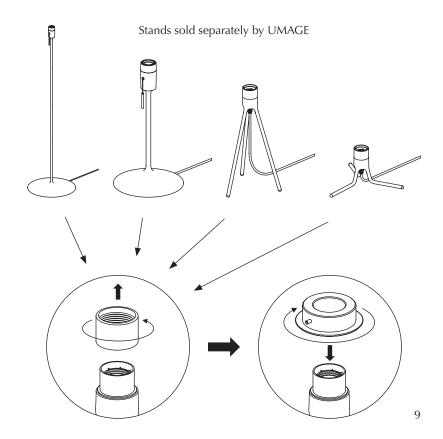

## **ASSEMBLY GUIDE**

To avoid shadows inside lampshade, do not use bulb with clear glass

Stands sold separately by UMAGE