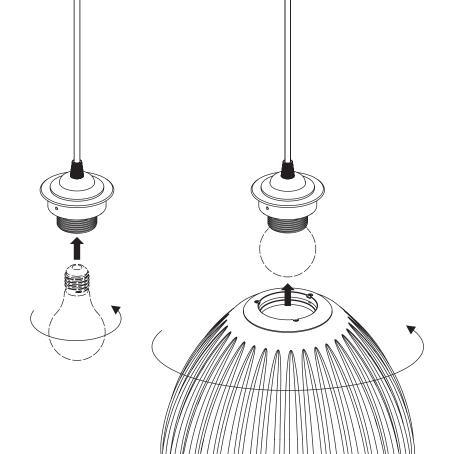

## **ASSEMBLY GUIDE**

To avoid shadows inside lampshade, do not use bulb with clear glass

Stands sold separately by UMAGE