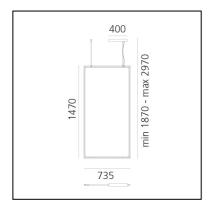

# DIMENSIONS

- Length: cm 73.5
- Width: cm 1.7
- Height: cm 147
- Max Height from ceiling: cm 297