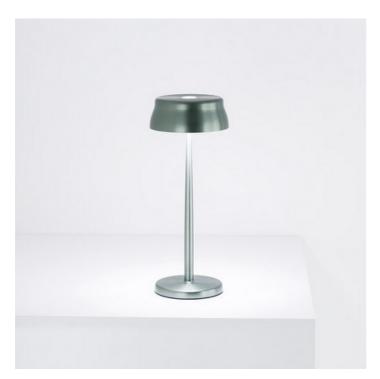

## Sister Light \_table

Sister Light is a battery-operated portable and rechargeable table lamp. It is equipped with an electronic control system monitors the remaining autonomy and ensures constant luminous flux until the battery runs out. A customisable multifunctional touch control menu allows you to adjust the light colour temperature to 2700-3350- 4000K (dynamic white) and to set or exclude the 4-step dimmer function. The top of the lamp, fixed to the stem, can be converted to magnetic fixing and detached to become an emergency light. The base of the lamp is designed to be mechanically fixed to a table.