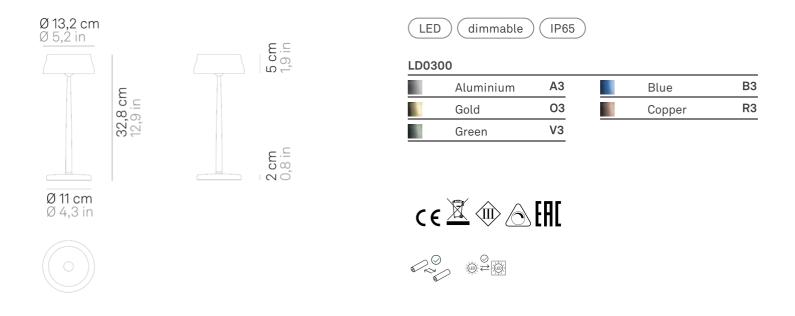

## Sister Light \_table

|   |     |    |    |     |    |            |    | -  |    |    |             |    |
|---|-----|----|----|-----|----|------------|----|----|----|----|-------------|----|
|   | ıσ  | n  | ŦΙ | nc  | ſC | ne         | CI | ŤΙ | ca | Ť١ | Λn          | ıc |
| - | -15 | ш. | v. | 115 |    | $\nu \sim$ | V. |    | u  | v. | <b>U</b> 11 | -  |

| source            | LED                  |
|-------------------|----------------------|
| type              | SMD                  |
| total power       | 3,0 W                |
| power LED         | 2,4 W                |
| color temperature | 2700 - 3150 - 4000 K |
| lumen lamp        | 250 - 260 - 270 lm   |
| lumen LED         | 305 - 326 - 328 lm   |
| beam angle        | 100°                 |
| CRI               | > 90                 |
| class             | Е                    |
| dimmer            | TOUCH DIMMER         |
| motion sensor     | NO                   |

## **Electrical specifications**

| 240V                                              |
|---------------------------------------------------|
| ) Hz                                              |
| 240V                                              |
| max 2A                                            |
| ria a pacchetto li-lon 3 celle<br>18650 2500 ma/h |
| 8 h 60% 13 h 30% 28 h<br>8 h.                     |
|                                                   |
|                                                   |