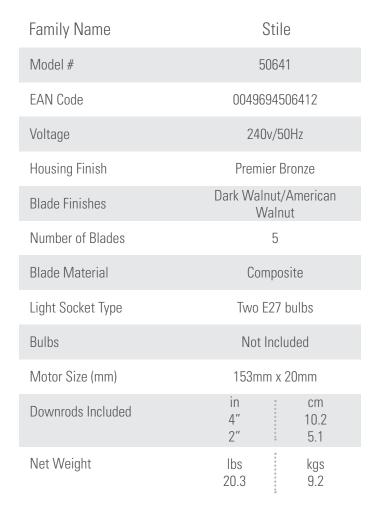

## 117cm (46") STILE PRODUCT SPECIFICATION SHEET

Limited Lifetime Motor Warranty is backed by the only company with over 130 years in the fan business

| ENERGY INFORMATION              |                                  |      |
|---------------------------------|----------------------------------|------|
| Airflow (m³/s)                  |                                  | 1.78 |
| CFM at High                     |                                  | 3773 |
| RPM                             |                                  | 196  |
| Noise Level                     | < 46dbA overall<br>< 36dbA motor |      |
| Energy Use (W)                  |                                  | 60   |
| FAN DIMENSIONS                  | in                               | cm   |
| (A) Ceiling to Bottom of Fan    | 17.1                             | 43.4 |
| (B) Ceiling to Bottom of Blade  | 10.9                             | 27.7 |
| (C) Ceiling to Bottom of Canopy | 2.8                              | 7.1  |
| (D) Width of Fan Body           | 7.7                              | 19.6 |
| (F) Ceiling to Bottom of Light  | 17.1                             | 43.4 |