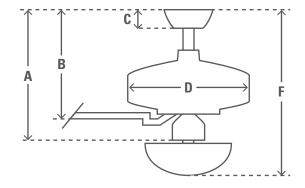

## 117cm (46") STILE PRODUCT SPECIFICATION SHEET

Limited Lifetime Motor Warranty is backed by the only company with over 130 years in the fan business

| ENERGY INFORMATION              |                                  |      |
|---------------------------------|----------------------------------|------|
| Airflow (m³/s)                  |                                  | 1.78 |
| CFM at High                     |                                  | 3773 |
| RPM                             |                                  | 196  |
| Noise Level                     | < 46dbA overall<br>< 36dbA motor |      |
| Energy Use (W)                  |                                  | 60   |
| FAN DIMENSIONS                  | in                               | cm   |
| (A) Ceiling to Bottom of Fan    | 17.1                             | 43.4 |
| (B) Ceiling to Bottom of Blade  | 10.9                             | 27.7 |
| (C) Ceiling to Bottom of Canopy | 2.8                              | 7.1  |
| (D) Width of Fan Body           | 7.7                              | 19.6 |
| (F) Ceiling to Bottom of Light  | 17.1                             | 43.4 |