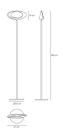

# **DIMENSIONS**

Width: cm 41Height: cm 183Base Diameter: cm 30

- Glow Wire Test: 650°