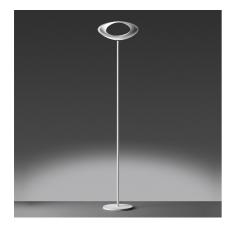

# **DESCRIPTION**

Steel base and stem; body lamp in painted die-cast aluminium. The indirect light shapes the body lamp, bringing out its winding form and giving it the astonishing appearance of a ring of light.

### **FEATURES**

- Article Code: 1180W10A

Colour: WhiteInstallation: Floor

Material: Aluminium, steel
Series: Design Collection
Environment: Indoor
Area contract: Residential
Emission: Indirect Diffused
design by: Eric Solè