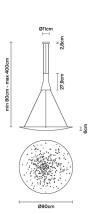

# : Fabbian

## **LENS**

# F46A0356

Lucie Koldova





#### **Dimensions**



#### Description

Pendant lamp with black aluminium structure and iron lens. The lens undergoes an oxidation process inducted by flame and it is followed by brushing, sponging, polishing and sanding.

Voltage

220-240V

**Dimmable LED** 

Light source and alternative bulbs

LED 1x24W-3000K Cri 92+

#### Material

Aluminium - Iron

#### Available diffuser colours

Rust

Other colours available

## Available structure colours

Black

## Included accessories

LED

Dimmable electronic driver

#### Weight Lamp

Net: 9.34 kg

#### **Packaging**

Gross weight: 13.58 kg Volume: 0.87 m<sup>3</sup> Number of boxes: 2

## **Specs**

EAC

IP40

## In the same family





Multiple pendant

Wall/ceiling