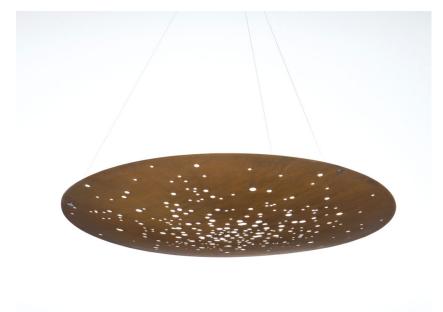

#### **Dimensions**

#### Description

Pendant lamp with black aluminium structure and iron lens. The lens undergoes an oxidation process inducted by flame and it is followed by brushing, sponging, polishing and sanding.

Voltage

#### Available diffuser colours

Rust

Other colours available