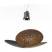

#### Description

Pendant lamp with black aluminium structure and iron lens. The lens undergoes an oxidation process inducted by flame and it is followed by brushing, sponging, polishing and sanding.

Voltage

#### Material

Aluminium - Iron

#### Available diffuser colours

Rust

Other colours available