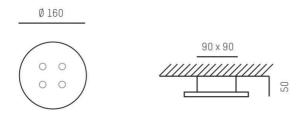

## DRAWING

 Height [mm]
 50

 Diameter [mm]
 160

 IP protection class
 IP20

 Voltage class
 protection cl. I

 Net weight [kg]
 1,59

Color lamp white
Glass color satined
EAN-Number 9008905740756
Lifetime [h] L80 B10 50 000
Energy efficiency cl. F