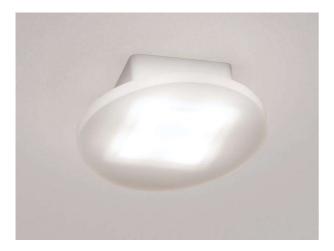

BORN 2B LED 16S 674-001012029070

BORN 2B LED ROUND SD SATIN WALL / CEILING LUMINAIRE made of metal, white, PMMA cover satined, light output direct, with converter, max. 350mA, dimmability: not dimmable, IP20