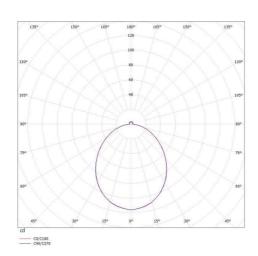

BORN 2B LED 16S 674-001012029070

BORN 2B LED ROUND SD SATIN WALL / CEILING LUMINAIRE made of metal, white, PMMA cover satined, light output direct, with converter, max. 350mA, dimmability: not dimmable, IP20



## DRAWING



## nicht dimmbar / not dimmable

## LIGHT DISTRIBUTION CURVE





## **TECHNICAL DETAILS**

| System perform. [W] Bulb type Luminous flux [lm] Current sec. [mA] Colour temp. [K] CRI Optics Converter Dimming Light output Voltage [V] | 6 LED 310 350 3000K >90 PMMA diffuser with converter not dimmable direct 220-240V 50/60Hz |
|-------------------------------------------------------------------------------------------------------------------------------------------|-------------------------------------------------------------------------------------------|
| Material                                                                                                                                  | metal                                                                                     |
|