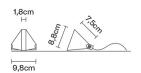

# :Fabbian

## TRIPLA

# F41B0176

Formidable Studio & Desall







#### **Dimensions**



## Description

Table lamp with transparent crystal diffuser. Bronze painted aluminium structure.



220-240V

#### Dimmable LED

PUSE

#### Light source and alternative bulbs

LED 1x4.3W-3000K 350lm Cri 80+

## Material

Crystal - Aluminium

#### Available diffuser colours

Transparent

# Available structure colours

Bronze

Other colours available

## Included accessories

LED

Dimmable electronic driver

## Weight Lamp

Net: 0.79 kg

#### **Packaging**

Gross weight: 0.86 kg Volume: 0.004 m³ Number of boxes: 1

## Specs

IP40



## In the same family