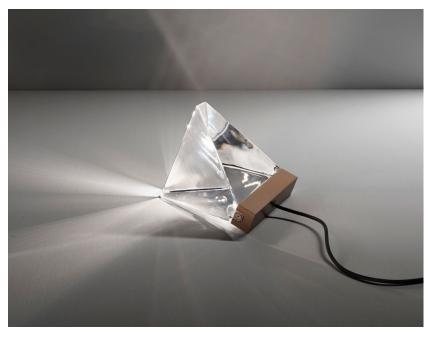

## Description

Table lamp with transparent crystal diffuser. Bronze painted aluminium structure.

220-240V

## Material

Crystal - Aluminium

# Available structure colours

Bronze

Other colours available