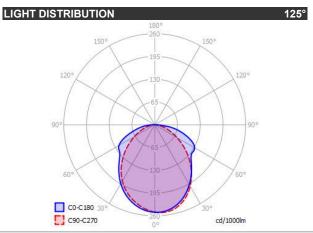

## **PHOENIX**

| SPECIFICATIONS    |        |                  |
|-------------------|--------|------------------|
| MOUNTING          |        | CEILING RECESSED |
| POWER             | [W]    | 13               |
| LAMP              |        | built-in LED     |
| LUMINOUS FLUX*    | [lm]   | 1208 / 1295      |
| LIGHT COLOUR      | [K]    | 2700K / 3000K    |
| CRI               |        | >90              |
| BEAM ANGLE        | [°]    | 125              |
| AVERAGE LIFETIME  | [h]    | L80/B50.000      |
| LUMINOUS EFFICACY | [lm/W] | 92               |