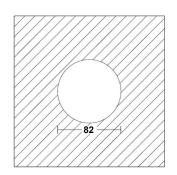

COLOUR (HOUSING) WHITE ~RAL9003 / OPAL WHITE

Ø82 **CUT-OUT** [mm] RECESSED DEPTH (H) [mm] 45

\*Luminous flux values are nominal LED data at a operating temperature of 25° C

OPTIONS / OPTIONAL ACCESSORIES