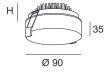

COLOUR (HOUSING) WHITE ~RAL9003 / OPAL WHITE

Ø82 **CUT-OUT** [mm] RECESSED DEPTH (H) [mm] 45

\*Luminous flux values are nominal LED data at a operating temperature of 25° C

OPTIONS / OPTIONAL ACCESSORIES