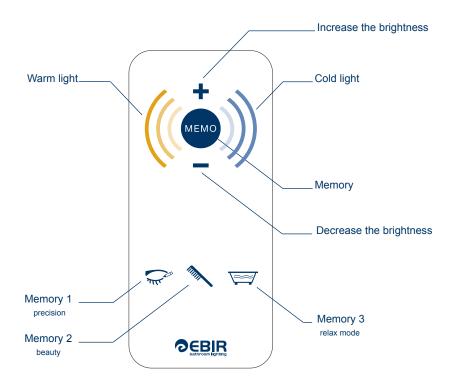

## Description of the buttons.

| То                                                                     | Do this                                                                                         |
|------------------------------------------------------------------------|-------------------------------------------------------------------------------------------------|
| Increase the brightness                                                | •                                                                                               |
| Decrease the brightness                                                |                                                                                                 |
| Increase the cold                                                      |                                                                                                 |
| Increase the warmth                                                    | <b>₩</b>                                                                                        |
| Precision scenario                                                     |                                                                                                 |
| Beauty scenario                                                        |                                                                                                 |
| Relax scenario                                                         |                                                                                                 |
| Save the configuration of the light in one of the three scenario modes | Press the button "MEMO" and within 2 seconds the scenario where the configuration will be saved |
| Reset all the modes                                                    | Press the button "MEMO" during 5 seconds                                                        |