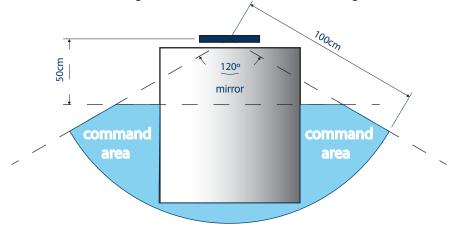

#### Where to install the command.

Put the command in a place where you can reach it easily while you are standing up in front of the m irror. According to the distances showed in the image below.

Put the command provisionally in the chosen place, keep it away from shelves and furniture. Press the buttons and verify its functioning.