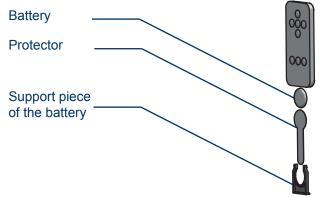

### Change of the battery.

The battery must be made out of lithium, model CR2025. Remove the sealing protection of the battery to start using it.

### Verification of the components.

The content of the packaging is the following: command, two strips of velcro tape and lithium battery (CR 2025) inside the command. Before using the command remove the battery protector. Change the battery according to the instructions in the reverse of the command.