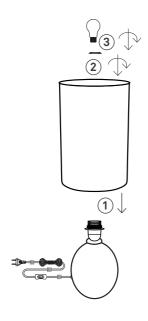

## Instructions Type nr: 20243-9

## Contents

A. Base in iron B. Shade in cotton

## Not included with purchase

Light source E27 bulb, max 40W or 6W LED.

Remember to use a LED bulb. Led bulbs use up to 85% less electricity than a traditional light bulb.