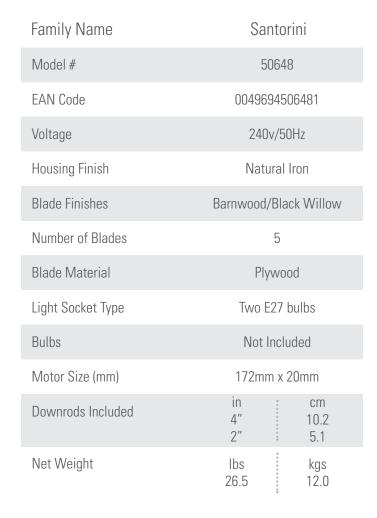

## 132cm (52")

PRODUCT SPECIFICATION SHEET

Limited Lifetime Motor Warranty is backed by the only company with over 130 years in the fan business

| ENERGY INFORMATION              |                                  |      |
|---------------------------------|----------------------------------|------|
| Airflow (m³/s)                  | 2.29                             |      |
| CFM at High                     | 4863                             |      |
| RPM                             | 144                              |      |
| Noise Level                     | < 46dbA overall<br>< 36dbA motor |      |
| Energy Use (W)                  |                                  | 69   |
| FAN DIMENSIONS                  | in                               | cm   |
| (A) Ceiling to Bottom of Fan    | 17.8                             | 45.2 |
| (B) Ceiling to Bottom of Blade  | 11.3                             | 28.7 |
| (C) Ceiling to Bottom of Canopy | 2.8                              | 7.1  |
| (D) Width of Fan Body           | 7.8                              | 19.9 |
| (F) Ceiling to Bottom of Light  | 17.8                             | 45.2 |