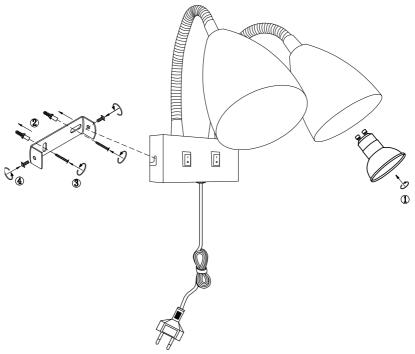

Instructions Type nr: 20252-11

## Contents

A. Wall bracket B. Base/Shade in Iron

## Not included with purchase

Light source GU10 bulb, max 7W LED.

Remember to use a LED bulb. Led bulbs use up to 85% less electricity than a traditional light bulb.