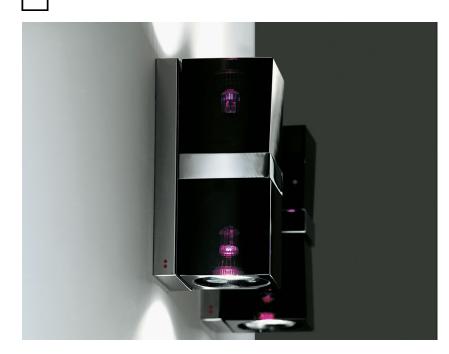

## Dimensions

Description

Wall lamp with glass diffuser made of black paste, sandblasted inside. Polished chrome-plated metal structure.

Voltage 220-240V

Socket 2xGU10

Light source and alternative bulbs cod. A11105C01

GU10 2x7W - LED Max Watt. 2x50W Material Glass - Metal

Available diffuser colours Black

Other colours available

Available structure colours Chrome