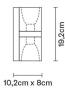

## Dimensions

Description

Wall lamp with glass diffuser made of black paste, sandblasted inside. Polished chrome-plated metal structure.

Voltage 220-240V

Socket 2xGU10

Light source and alternative bulbs cod. A11105C01