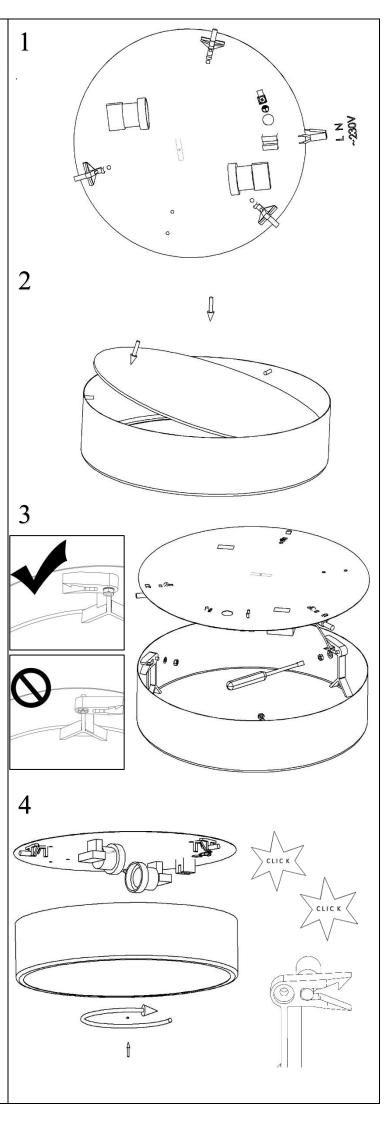

- 1. Disconnect the power supply.
- 2. Strip 6mm power cords and route them through a metal cable gland with a grommet.
- 3. Screw the base to the ground using appropriately selected screws.
- 4. Connect the power cables to the correspondingly marked terminals on the connector phase wire (L) brown and neutral wire (N) blue. Figure 1
- 5. Connect the grounding wire (usually green-yellow) to the protective terminal marked with the symbol on the metal base. Figure 1
- 6. Place the glass in the rim with figure 2.

the matt side down as shown in

7. Screw the plastic handles carefully to the rim using the nuts and washers included in the kit so that the glass is fixed. Under one of the nuts put an ear of a green-yellow grounding wire, bolted to the base. Figure 3. ATTENTION! The plastic handles should be screwed in the right direction (see figure 3).

8. Turn the rim clockwise (fig. 4). The housing should be screwed on with sufficient force. The light source used in this luminaire should be replaced only by the manufacturer or his service representative, or a similarly qualified person. Maintenance:

Maintenance work should be carried out with the power supply disconnected and after waiting for the LED panel to cool down.

After removing the cover and disconnecting the power supply, clean with a soft cloth