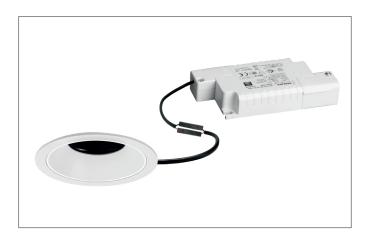

## BINATO LED recessed spot set, rotable and pivoted, trailing-edge phase dimmable

Article no. 39173727

Light. For Generations.

## Tende

LED recessed spot set, rotable and pivoted, trailing-edge phase dimmable, Round.Toolless ceiling installation by leaf spring. Ceiling cut-out Ø 68 mm, Installation depth 75 mm, Outer diameter 75 mm, Weight 0,192 kg,Reflector silver with rotattionssymmetrical, deep, wide distributed light intensity. optimal light distribution due to a glass transparent cover.Luminous flux 600 lm, Power 1 x 6 W, System Efficiency 100 lm/W, Light colour warm white, Correlated color temprature (CCT) 2.700 K, Colour rendering index CRI > 80, Housing material: Aluminium / Plastic, Colour: White structure, Permissible ambient temperature (ta): -20 °C - +25 °C, Protection class (EN 61140): III, Degree of protection (DIN EN 60529): IP20, .With electronic driver, Trailing-edge phase dimmable.