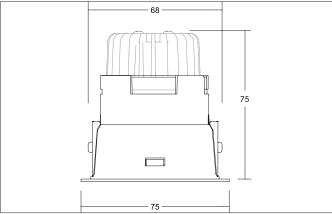

## Tende

LED recessed spot set, rotable and pivoted, trailing-edge phase dimmable, Round.Toolless ceiling installation by leaf spring. Ceiling cut-out Ø 68 mm, Installation depth 75 mm, Outer diameter 75 mm, Weight 0,192 kg,Reflector silver with rotattionssymmetrical, deep, wide distributed light intensity. optimal light distribution due to a glass transparent cover.Luminous flux 600 lm, Power 1 x 6 W, System Efficiency 100 lm/W, Light colour warm white, Correlated color temprature (CCT) 2.700 K, Colour rendering index CRI > 80, Housing material: Aluminium / Plastic, Colour: White structure, Permissible ambient temperature (ta): -20 °C - +25 °C, Protection class (EN 61140): III, Degree of protection (DIN EN 60529): IP20, .With electronic driver, Trailing-edge phase dimmable.

| Article data       |                                                                          |
|--------------------|--------------------------------------------------------------------------|
| Article no.        | 39173727                                                                 |
| GTIN               | 4251433982043                                                            |
| Series name        | BINATO                                                                   |
| Short description  | LED recessed spot set, rotable and pivoted, trailing-edge phase dimmable |
| Material           | Aluminium / Plastic                                                      |
| Colour             | White                                                                    |
| Type of surface    | Structure                                                                |
| Shape              | Round                                                                    |
| Outer diameter     | 75 mm                                                                    |
| Built-in diameter  | 68 mm                                                                    |
| Installation depth | 75 mm                                                                    |
| Hight              | 2 mm                                                                     |
| Scope of delivery  | incl. leaf spring mounting                                               |
| Weight             | 0.192 kg                                                                 |