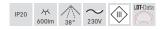

## Tende

LED recessed spot set, rotable and pivoted, trailing-edge phase dimmable, Round.Toolless ceiling installation by leaf spring. Ceiling cut-out Ø 68 mm, Installation depth 75 mm, Outer diameter 75 mm, Weight 0,192 kg,Reflector silver with rotattionssymmetrical, deep, wide distributed light intensity. optimal light distribution due to a glass transparent cover.Luminous flux 600 lm, Power 1 x 6 W, System Efficiency 100 lm/W, Light colour warm white, Correlated color temprature (CCT) 2.700 K, Colour rendering index CRI > 80, Housing material: Aluminium / Plastic, Colour: White structure, Permissible ambient temperature (ta): -20 °C - +25 °C, Protection class (EN 61140): III, Degree of protection (DIN EN 60529): IP20, .With electronic driver, Trailing-edge phase dimmable.

## BINATO LED recessed spot set, rotable and pivoted, trailing-edge phase dimmable

Article no. 39173727

Light. For Generations.

| Lighting technology          |            |
|------------------------------|------------|
| Colour temperature           | 2.700 K    |
| Light output                 | Direct     |
| Luminous flux                | 600 lm     |
| System efficiency            | 100 lm/W   |
| Colour rendering             | CRI > 80   |
| Reflector                    | High-gloss |
| Reflektorfarbe               | silver     |
| Beam angle                   | 38°        |
| Light sharing                | Symmetric  |
| Adjustable color temperature | No         |

| Operating technology of the luminaire |                                                                                                                                                          |
|---------------------------------------|----------------------------------------------------------------------------------------------------------------------------------------------------------|
| System output                         | 6 W                                                                                                                                                      |
| Voltage type                          | AC                                                                                                                                                       |
| AC nominal voltage max                | 230 V                                                                                                                                                    |
| Frequenz max.                         | 50 Hz                                                                                                                                                    |
| Lamp                                  | LED                                                                                                                                                      |
| Protection class                      |                                                                                                                                                          |
| Degree of protection                  | IP20                                                                                                                                                     |
| Dimmable                              | Yes                                                                                                                                                      |
| Control                               | Trailing-edge phase                                                                                                                                      |
| Bulb change possible                  | The light source of this luminaire may only be replaced by the manufacturer or a service technician commissioned by him or a similarly qualified person. |