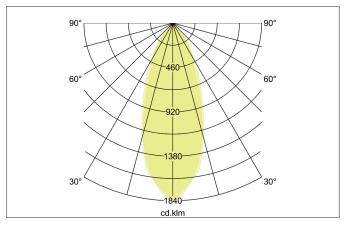

## BINATO LED recessed spot set, rotable and pivoted, trailing-edge phase dimmable

Article no. 39173727

Light. For Generations.

| Lighting technology          |            |
|------------------------------|------------|
| Colour temperature           | 2.700 K    |
| Light output                 | Direct     |
| Luminous flux                | 600 lm     |
| System efficiency            | 100 lm/W   |
| Colour rendering             | CRI > 80   |
| Reflector                    | High-gloss |
| Reflektorfarbe               | silver     |
| Beam angle                   | 38°        |
| Light sharing                | Symmetric  |
| Adjustable color temperature | No         |