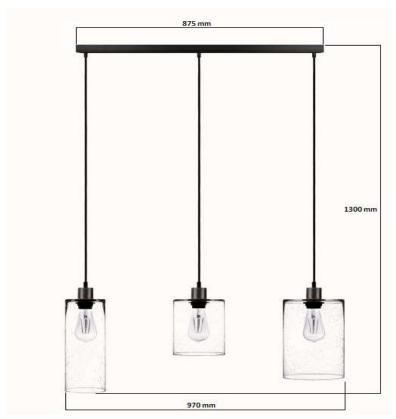

## LW-L3L-2197

Suspended lamp with a glass shade, intended for rooms. Electric hangers included.

## **Materials:**

- steel ceiling base
- glass shade (3 x clear)
- 3 x socket E27

**Installation:** Suspended

Power: 230 V

Dimensions:

h (shade) - 300 / 180 / 250 d (shade) - 120 / 150 / 180

hmax - 1300

|   | Electrical Data       |                   |  |
|---|-----------------------|-------------------|--|
|   | Light source          | LED; E27 max 60W  |  |
| ŀ | Voltage rating        | 220240 V; 5060 Hz |  |
|   | Light source included | No                |  |