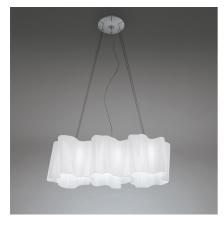

# Logico Mini suspension 3 in linea

## Notes

Available in four sizes and in four configurations: single, on line, 3x120° and 4x90° lts modular shape lends itself to the creation and realisation of customized compositions, supplied as special project. Logico nano track is available with track adapter.

#### **FEATURES**

- Article Code: **0697020A** 

- Colour: White

- Installation: Suspension

- Material: Blown glass, aluminium

Series: Design CollectionEnvironment: Indoor

- Area contract: Hospitality, null, Office

- Emission: Diffused And Direct

- design by: Gerhard Reichert, Michele De Lucchi

## **DIMENSIONS**

Width: cm 24Height: cm 22

- Base Diameter: cm 18

- Max Height from ceiling: cm 200