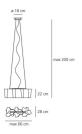

## **DIMENSIONS**

Width: cm 24Height: cm 22

- Base Diameter: cm 18

- Max Height from ceiling: cm 200