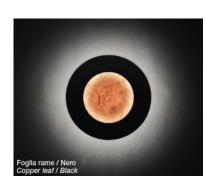

## Description copper leaf + black

## Description

Wall or ceiling aluminium light fitting with different finishes and wattages. Adjustable light disc, 360° parallel and 90° perpendicular.

Direct/indirect high efficiency LED light emission.