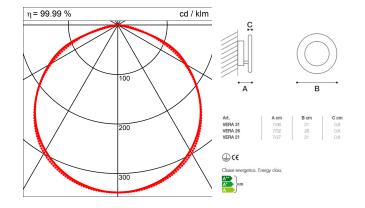

## Luminaires

| Absolute Photometry |                    |
|---------------------|--------------------|
| System Light flux   | 3896.61 Lm         |
| Luminaire output    | 154.60 Lm/W        |
| LiTG class          | A40                |
| CIE flux codes      | 47 80 97 100 100   |
| System power        | 25.2W              |
| Protection class    | Protection class I |
| Protection degree   | IP 20              |
|                     |                    |

| Dimensions         |           |
|--------------------|-----------|
| Diameter/Height    | 310mm/6mm |
| Installation depth | 1800      |
| Light Source       |           |
| Lamp type          | 1 x LED   |
| ZVEI / ILCOS       | LED / LED |
| Lamp power         | 25.2 W    |
| System power       | 25.2 W    |
| Light flux         | 3897 lm   |
| Colour temperature | 3000K     |
| Colour rendering   | 1B        |
| Lifetime           | 50000 h   |