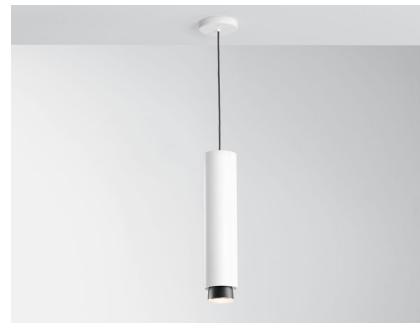

#### Description

Pendant lamp with white painted aluminium structure and black painted aluminium detail.

#### Available structure colours

White

Other colours available