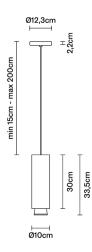

# : Fabbian

## CLAQUE F43A0501

### Marc Sadler

•



#### Description

Pendant lamp with white painted aluminium structure and black painted aluminium detail.



#### Dimensions



Voltage 220-240V

**Dimmable LED** TRIAC

#### Light source and alternative bulbs

LED 1x20W-34° 3000К 1700lm Cri 90+

**Included accessories** LED

Weight Lamp Net: 1.82 kg

Packaging Gross weight: 2.23 kg Volume: 0.017 m<sup>3</sup> Number of boxes: 1

#### Material Aluminium

Available diffuser colours Black

#### Available structure colours

White

Other colours available

#### In the same family



Specs

EHC IP40

s and technical data have to be considered as purely indicative. While maintaining the basic characteristics of the product, the manufacturer reserves the right to make modifications at any time with the sole aim of impr Pictures, descri