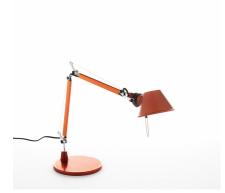

# Tolomeo Micro Table - Anodized orange - Body Lamp + Base

Michele De Lucchi, Giancarlo Fassina

IP20 🔲 🕊 🖪 🞯

# DESCRIPTION

Base and cantilevered arms in polished aluminium; diffuser in matt anodised orange aluminium; joints and supports in polished aluminium. System of spring balancing. The code is referred to the body lamp only

#### FEATURES

- Article Code: A011860
- Colour: Metal orange
- Installation: Table
- Material: Aluminium, steel
- Series: Design Collection
- design by: Michele De Lucchi, Giancarlo Fassina