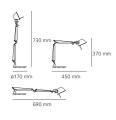

#### DIMENSIONS

- Length: cm 45
- Height: cm 37
- Base Diameter: cm 17
- Max Extension Height: cm 73
- Max Extension Length: cm 69