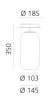

# Gople Mini Ceiling - Bronze

BIG - Bjarke Ingels Group



IP20 🖨 🏽 (€ Dimmerable: +0-



## LUMINAIRE

- Watt: 6W
- CCT: 3000K
- CRI: 80

#### Notes

## DESCRIPTION

The basic form of the Gople Lamp enhances the beauty of glass, hand-processed according to an ancient Venetian technique that gradually turns white glass into crystal glass by combining both upon blowing, thus making each piece unique. More innovative finishes are added, including silver or copper vacuum metallization. Silver, bronze, copper and blue finishes are made with an innovative and sustainable metal vacuum deposition process.

From the point of view of environmental-friendliness, "sputtering" is the absolutely cleanest coating technology for the type of metal used and because all emissions are abated, in particular those into the atmosphere of sulphuric acid and cyanides produced by galvanic processes.