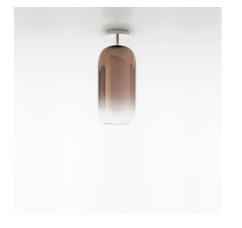

# Gople Mini Ceiling - Bronze

BIG - Bjarke Ingels Group

IP20 🖨 🏽 (€ Dimmerable: +0-

## DESCRIPTION

The basic form of the Gople Lamp enhances the beauty of glass, hand-processed according to an ancient Venetian technique that gradually turns white glass into crystal glass by combining both upon blowing, thus making each piece unique. More innovative finishes are added, including silver or copper vacuum metallization. Silver, bronze, copper and blue finishes are made with an innovative and sustainable metal vacuum deposition process.

#### FEATURES

- Article Code: 1414060A
- Colour: Bronze
- Installation: Ceiling
- Material: Blown glass, aluminium
- Series: Design Collection
- Environment: Indoor
- design by: BIG Bjarke Ingels Group