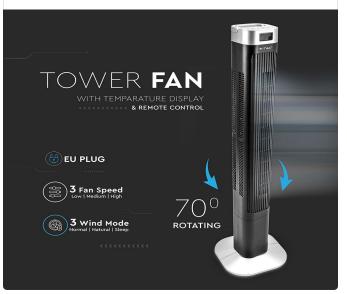

## **FEATURES**

- Built-in display and includes a remote control
- 3 speed settings
- Wind Modes: Normal, Natural, and Sleep
- Timer function: 1 15 hours
- Maximum rotation angle: 70 degrees
- Lifespan: 15000 hours
- Easy to install