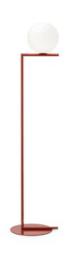

## **IC Lights Floor 1**

by Michael Anastassiades, 2014

Floor lamp providing diffused light. Frame in brass, brushed and transparent varnished or chrome steel. Blown glass opal diffuser. Dimmer on the power chord.

Colors F3173035 - Red burgundy

F3173030 - BlackF3173057 - ChromeF3173059 - Brushed Brass

Certificate (€ 🕸 🔻 🗓