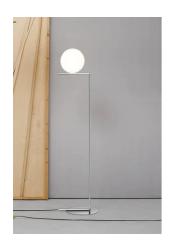

## **IC Lights Floor 1**

by Michael Anastassiades, 2014

Floor lamp providing diffused light. Frame in brass, brushed and transparent varnished or chrome steel. Blown glass opal diffuser. Dimmer on the power chord.