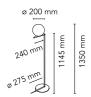

MountingFloorEnvironmentIndoorWeight5.0 Kg

Light sources available

1 x RF26565 LED 8W E14 700lm 3000K [e]

Dimmable

1 x RF26261 LED 10W E14 800lm 2700K [e]

Dimmable

1 x RF26260 LED 10W E14 900lm 3000K [e]

Dimmable

1 x RF30263 LED 8W E14 900lm 2700K [e]

Dimmable

Emergency Without

**Switching** Dimmer on the power chord

DimmerIncludedVoltage220-240VPowerMAX 60W

Battery No Supply included No

Materials Blown glass, Brass, Steel