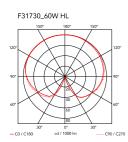

MountingFloorEnvironmentIndoorWeight5.0 Kg

Light sources available

1 x RF26565 LED 8W E14 700lm 3000K [e]

Dimmable

1 x RF26261 LED 10W E14 800lm 2700K [e]

Dimmable

1 x RF26260 LED 10W E14 900lm 3000K [e]

Dimmable

1 x RF30263 LED 8W E14 900lm 2700K [e]

Dimmable

Emergency Without

**Switching** Dimmer on the power chord

DimmerIncludedVoltage220-240VPowerMAX 60W

Battery No Supply included No

Materials Blown glass, Brass, Steel