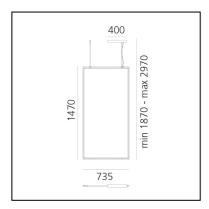

# DIMENSIONS

- Length: cm 73.5
- Width: cm 1.7
- Height: **cm 147**
- Max Height from ceiling: cm 297