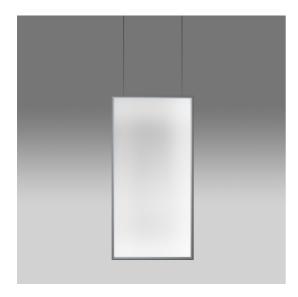

# DESCRIPTION

Discovery is an unobtrusive, utterly absent and immaterial element. Its volume is only perceived when switched on, thanks to the light that outlines the central emitting surface. The result is a uniform light, ideal for working environments. The company's great optoelectronic skills, combined with a thorough culture of design and with technological know-how, produces a perfectly all-purpose and surprising solution, which translates innovation into emotional perception.

# FEATURES

- Article Code: 2005010A
- Colour: Satinized aluminium
- Installation: Suspension
- Material: Technopolymer, aluminium
- Series: Design Collection
- Environment: Indoor
- design by: Ernesto Gismondi