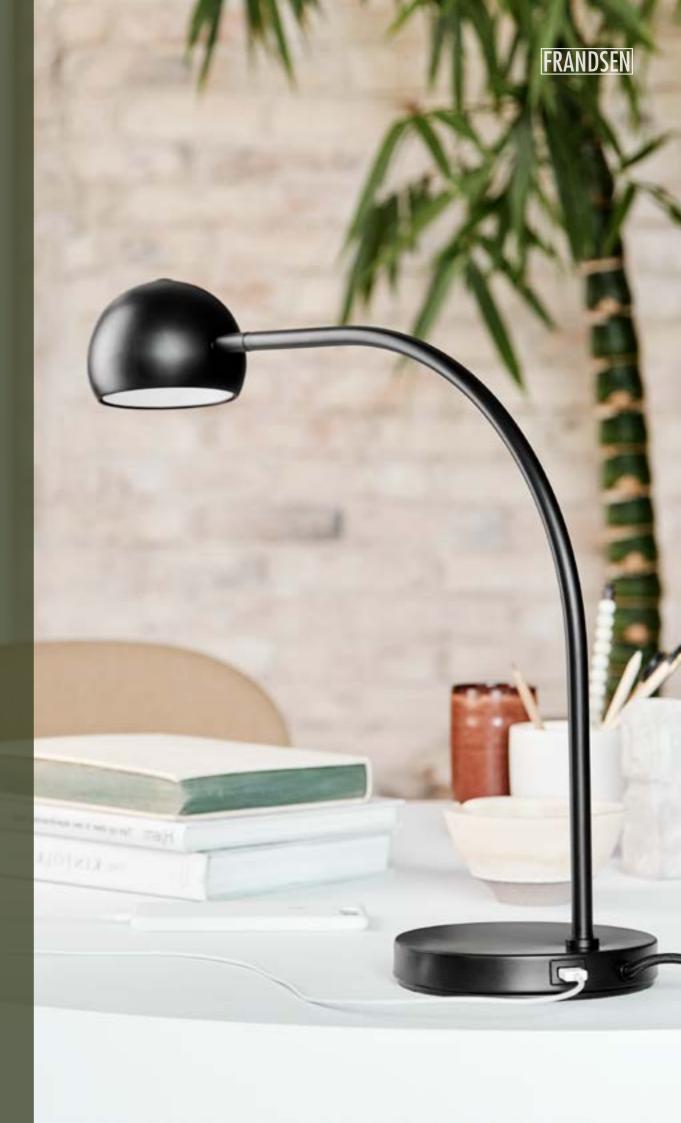

## TABLE LAMP WITH USB PORT.

A year after the iconic Ball Lamp celebrated its 50th birthday, the familiar ball-shaped shade is set to occupy your desktop. And with its LED bulb and USB charger, it is even younger and more topical than ever.

The spherical Ball lamp, which gives excellent light and has an ingenious magnetic suspension, was created by Benny Frandsen and is a Danish design classic that still has the ability to inspire. The newest member of the Ball family is a minimalistic, technological desk lamp; always on hand to give your essential gadgets a quick energy boost.

The spherical shade at the end of the long, slim neck has diminished to the smallest possible size to give you a better overview of your desk. Replacing the traditional light bulb with an LED light source and an effective reflector enabled us to achieve the small dimensions. The rotatable, tilt able shade makes it easy to angle the light to where you need it. The touch switch with dimmer is located on the top of the shade.

The base of the lamp is your desk's new power station. It contains a USB charger, so it is always ready to charge your mobile phone, tablet, headphones or other electronics.

Materials: Metal plated

250 cm black fabric