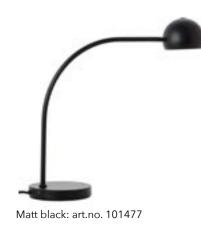

The spherical shade at the end of the long, slim neck has diminished to the smallest possible size to give you a better overview of your desk. Replacing the traditional light bulb with an LED light source and an effective reflector enabled us to achieve the small dimensions. The rotatable, tilt able shade makes it easy to angle the light to where you need it. The touch switch with dimmer is located on the top of the shade.

The base of the lamp is your desk's new power station. It contains a USB charger, so it is always ready to charge your mobile phone, tablet, headphones or other electronics.

Materials: Metal plated

250 cm black fabric