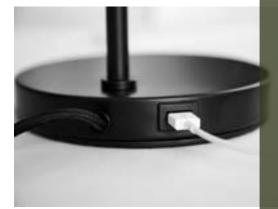

The base of the lamp is your desk's new power station. It contains a USB charger, so it is always ready to charge your mobile phone, tablet, headphones or other electronics.

Materials: Metal plated

250 cm black fabric

Dimming touch botton on top of shade

LED 4.5W (Energy Class A+)
Learn more about e.g. Kelvin, Lumen, Watt - see our homepage. Click <u>here</u>.

Base with USB port

Weight: 2.5 kg.

Box dimensions: 23x22x62 cm 3.5 kg. gross