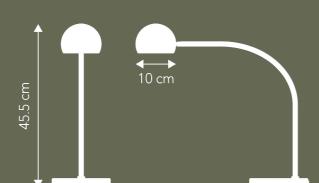

The spherical shade at the end of the long, slim neck has diminished to the smallest possible size to give you a better overview of your desk. Replacing the traditional light bulb with an LED light source and an effective reflector enabled us to achieve the small dimensions. The rotatable, tilt able shade makes it easy to angle the light to where you need it. The touch switch with dimmer is located on the top of the shade.