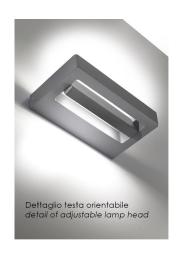

## Stola

WALL

Wall-ceiling lamp with a matt white, dark grey or corten painted die-cast aluminium frame and a polycarbonate diffuser. The high IP rating (IP54) makes the lamp ideal for indoor and outdoor use.