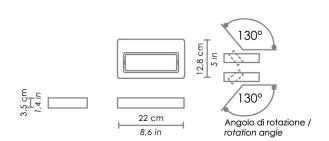

#### **DIMENSIONS AND HOLES**

Source

Dimensions 22 - 12,8 - 3,5 cm / 8,6 - 5 - 1,3 in