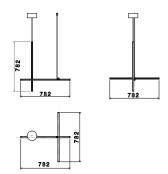

Mounting Pendant
Environment Indoor
Weight 2,1 Kg

Light sources 1 x Strip Led 37W [i] 2700K 1920lm CRI95 available

**Emergency** Without

Dimmer Included 1-10/Push/Dali

Voltage 120-277V
Power 37W
Battery No
Supply included Yes