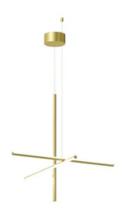

## **Coordinates Suspension 1**

by Michael Anastassiades , 2020

Coordinates is a lighting system with diffuse light composed of horizontal and vertical luminaries arranged in a bright grid of various shapes and complexities. Each element is made of extruded anodized aluminium with a champagne finish and a diffuser in platinum optical silicone with an integrated LED strip (CRI 95). Each element is powered and supported by an invisible electrical and mechanical connection designed specifically to allow for the composition of the 4 hanging models (S1, S2, S3, S4) with 2.5-m cables. The 'S Module' is also available. Its geometry was designed to be repeated to create large grids for custom installations. Each Coordinates configuration includes its own ceiling rose, whose integrated electronics allow for the use of different dimmer systems: push, 1-10, DALI. In the absence of these systems, the amount of light can be set during installation with the push system included in the rose. The related Cl III version is also available for each configuration for installations with a remote power supply.