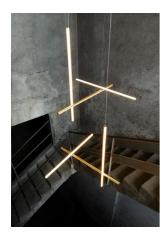

## **Coordinates Suspension 1**

by Michael Anastassiades , 2020

Coordinates is a lighting system with diffuse light composed of horizontal and vertical luminaries arranged in a bright grid of various shapes and complexities. Each element is made of extruded anodized aluminium with a champagne finish and a diffuser in platinum optical silicone with an integrated LED strip (CRI 95). Each element is powered and supported by an invisible electrical and mechanical connection designed specifically to allow for the composition of the 4 hanging models (S1, S2, S3, S4) with 2.5-m cables. The 'S Module' is also available. Its geometry was designed to be repeated to create large grids for custom installations. Each Coordinates configuration includes its own ceiling rose, whose integrated electronics allow for the use of different dimmer systems: push, 1-10, DALI. In the absence of these systems, the amount of light can be set during installation with the push system included in the rose. The related Cl III version is also available for each configuration for installations with a remote power supply.