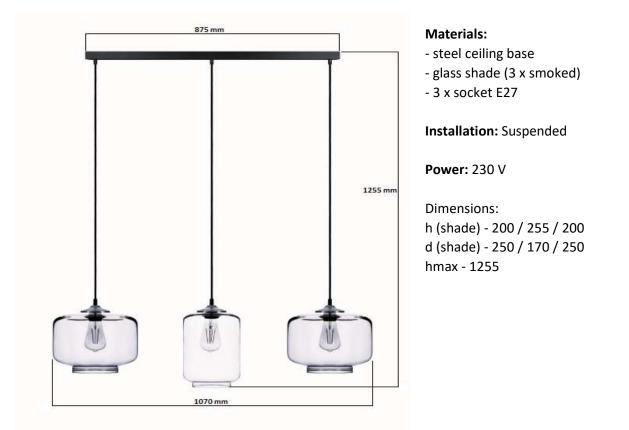

## LW-L3L-2053

Suspended lamp with a glass shade, intended for rooms. Electric hangers included.

| Electrical Data       |                   |  |
|-----------------------|-------------------|--|
| Light source          | LED; E27 max 60W  |  |
| Voltage rating        | 220240 V; 5060 Hz |  |
| Light source included | No                |  |

| Mechanical Data       |                    |  |
|-----------------------|--------------------|--|
| Type of installation  | Suspended          |  |
| Ceiling base material | Steel              |  |
| Lampshade material    | Glass              |  |
| Type of wire          | 2 x wire (braided) |  |

| Certificates         |      |  |
|----------------------|------|--|
| Degree of protection | IP20 |  |
| Class of protection  | I    |  |
| CE                   | Yes  |  |

€ ⊕ ↔