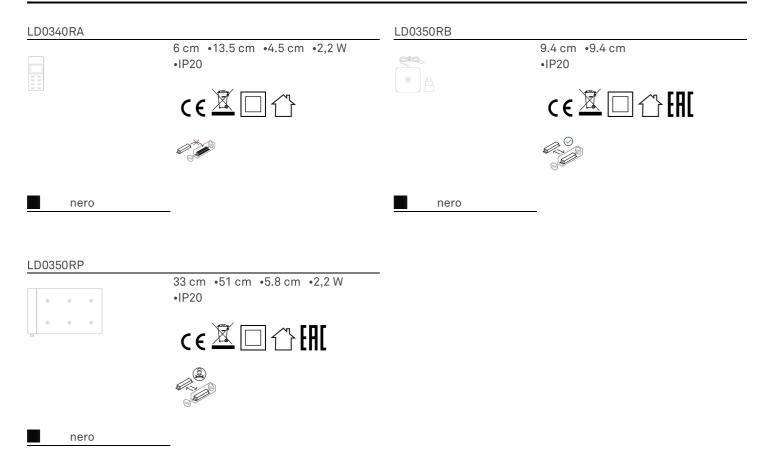

mia                 | 12 H.                                                      |
| beam angle              | 45°                  | tempo di ricarica         | 6/7 H.                                                     |
| CRI                     | > 80                 |                           |                                                            |
| class                   | F                    |                           |                                                            |
| dimmer                  | TOUCH DIMMER         |                           |                                                            |
| motion sensor           | NO                   |                           |                                                            |

## ACCESSORIES