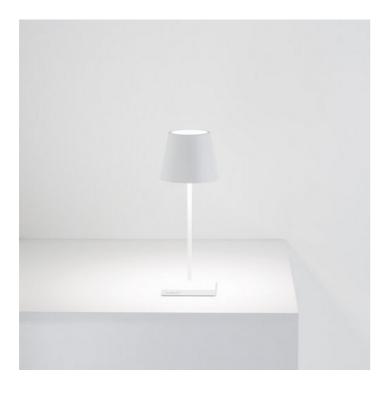

## Poldina mini \_mini table

Poldina pro is a battery-operated portable and rechargeable table lamp. It is equipped with contact charging base and dimmer touch control and dimmer memory function which adjusts the light intensity and memorizes the dimmer steps; consequently, every time it is switched on, the light intensity will correspond to that previously set. The lamp is equipped also with a light color temperature selection function, 2700K or 3000K (dynamic white) and an IP65 degree of protection which makes it suitable for both indoor and outdoor use.

## Poldina mini \_mini table

| Lighting specifications |                      | Electrical specifications |                                                            |
|-------------------------|----------------------|---------------------------|------------------------------------------------------------|
| source                  | LED                  | voltage                   | 100-240V                                                   |
| type                    | SMD                  | frequency                 | 50/60 Hz                                                   |
| total power             | 2,2 W                | input                     | 100-240V                                                   |
| power LED               | 2,0 W                | output                    | 5 Vdc max 1A                                               |
| color temperature       | 2200 - 2700 - 3000 K | batteria                  | batteria a pacchetto li-lon 2 celle<br>mod.18650 2200 ma/h |
| lumen lamp              | 185 - 199 - 203 lm   |                           |                                                            |
| lumen LED               | 234 - 251 - 256 lm   | autonomia                 | 12 H.                                                      |
| beam angle              | 45°                  | tempo di ricarica         | 6/7 H.                                                     |
| CRI                     | > 80                 |                           |                                                            |
| class                   | F                    |                           |                                                            |
| dimmer                  | TOUCH DIMMER         |                           |                                                            |
| motion sensor           | NO                   |                           |                                                            |