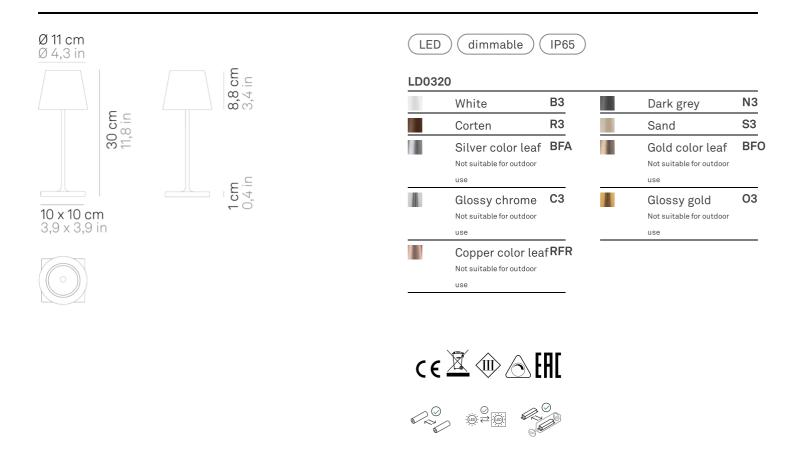

## Poldina mini \_mini table

Poldina pro is a battery-operated portable and rechargeable table lamp. It is equipped with contact charging base and dimmer touch control and dimmer memory function which adjusts the light intensity and memorizes the dimmer steps; consequently, every time it is switched on, the light intensity will correspond to that previously set. The lamp is equipped also with a light color temperature selection function, 2700K or 3000K (dynamic white) and an IP65 degree of protection which makes it suitable for both indoor and outdoor use.

## Poldina mini \_mini table

| Lighting specifications |                      | Electrical specifications |                                                            |
|-------------------------|----------------------|---------------------------|------------------------------------------------------------|
| source                  | LED                  | voltage                   | 100-240V                                                   |
| type                    | SMD                  | frequency                 | 50/60 Hz                                                   |
| total power             | 2,2 W                | input                     | 100-240V                                                   |
| power LED               | 2,0 W                | output                    | 5 Vdc max 1A                                               |
| color temperature       | 2200 - 2700 - 3000 K | batteria                  | batteria a pacchetto li-lon 2 celle<br>mod.18650 2200 ma/h |
| lumen lamp              | 185 - 199 - 203 lm   |                           |                                                            |
| lumen LED               | 234 - 251 - 256 lm   | autonomia                 | 12 H.                                                      |
| beam angle              | 45°                  | tempo di ricarica         | 6/7 H.                                                     |
| CRI                     | > 80                 |                           |                                                            |
| class                   | F                    |                           |                                                            |
| dimmer                  | TOUCH DIMMER         |                           |                                                            |
| motion sensor           | NO                   |                           |                                                            |